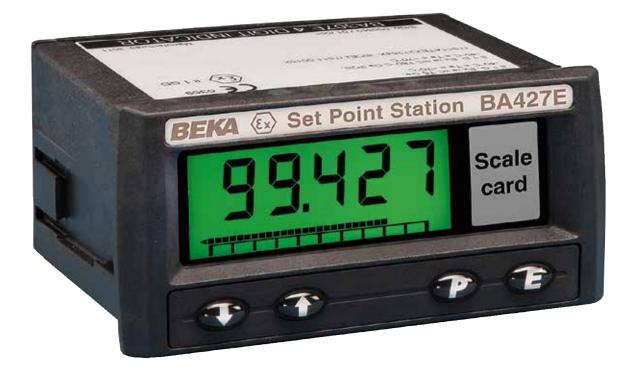

## 4-20mA setpoint generator

The new generation of setpoint generators for panel mounting. The main task of this unit is the setting of a 4 - 20 mA parameter. This can be used as a donor for a speed controller or to position a valve with 4-20mA input. The device has a five digit display plus a bar graph with which any physical unit can be displayed.

Five preset output values can be selected quickly and easily from the front panel. The 11 mm high LCD display provides maximum contrast, allows a wide viewing angle.

Optional backlight is possible.

High degree of protection IP66 after installation from the front.

## **BA 427E:**

5 digits with 11 mm high Displays 31 segment bargraph Ex [ia] IIC T5 Ga Ex [ia] IIC T80°C Dq IP20 Atex and IEC Ex certification