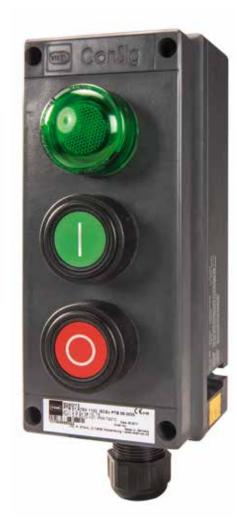

## **Available build-in components**

Push buttons

Double push buttons

Mushroom, stay put

Mushroom, stay put key release

Indicators

Selection switch

Control switch

## **Technical specifications**

**Explosion protection** 

EX II 2 G Ex dem IIC T4 - T6

### **Protection**

IP66

### Material

Polyester resin