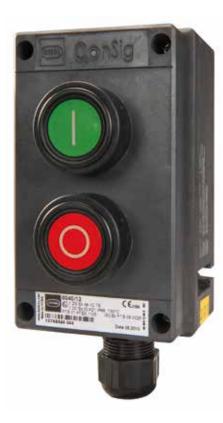

## **Available build-in components**

Push buttons

Double push buttons

Mushroom, stay put

Mushroom, stay put key release

Indicators

Selection switch

Control switch

## **Technical specifications**

**Explosion protection** 

EX II 2 G Ex dem IIC T4 - T6

### **Protection**

IP66

### Material

Polyester resin