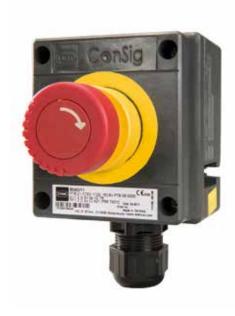

## **Available build-in components**

Push buttons

Double push buttons

Mushroom, stay put

Mushroom, stay put key release

Indicators

Selection switch

Control switch

## **Technical specifications**

**Explosion protection** 

EX II 2 G Ex dem IIC T4 - T6

### **Protection**

IP66

### Material

Polyester resin