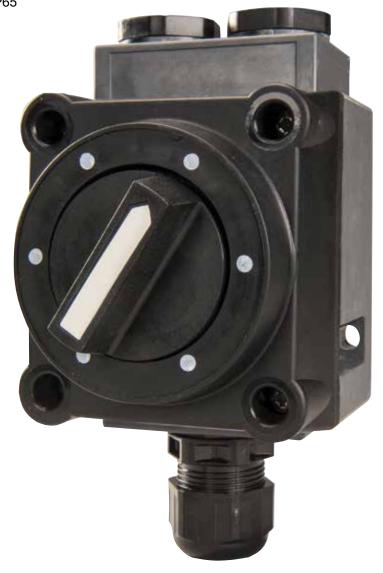

## Installation switches Series 8030

Explosion protection to – CENELEC – IEC.

Can be used in Zone 1 and Zone 2. Degree of protection IP 65. Robust moulded plastic enclosure. Large switch lever with phosphorescent inlaid strip.

The 8030 series of installation switches are used for lighting installations. For greater clarity when the lighting fails, a phosphorescent strip is inlaid in the switch lever.

The switch position is shown unambiguously by the 90° action. This is especially convenient if lights and switch are in different rooms.

#### Connection

2.5 mm<sup>2</sup> screw terminals
Cable entries
1 x gland M25 x 1.5
2 x plug M25 x 1.5

Phone: 04554 / 99 15 65 Fax: 04554 / 99 15 90 E-Mail: info@mitex-gmbh.de