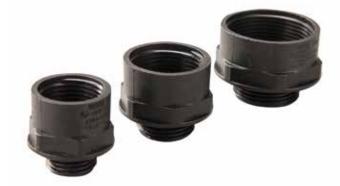

## Reducers and enlargement in polyamid metric

To adjust existing cable glands by too small or too large cable, these reducers or enlargment are needed. These adapters are suitable for use in zones 1 and 2 as well as 21 and 22.They are only for Ex e enclosure. For Ex d housing on request. The screwing together several reductions is not allowed.

The following versions are available:

| Enlargement     |     |     |     |     |  |  |  |  |  |  |
|-----------------|-----|-----|-----|-----|--|--|--|--|--|--|
| External thread | M32 | M25 | M20 | M16 |  |  |  |  |  |  |
| Internal thread | M40 | M32 | M25 | M29 |  |  |  |  |  |  |