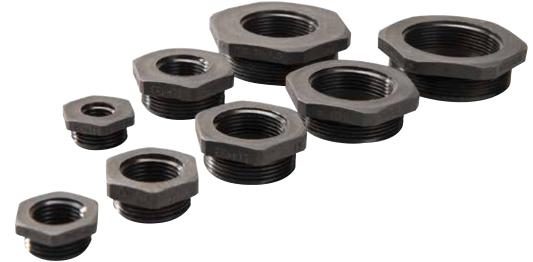

## Reducers and enlargement in polyamid metric

To adjust existing cable glands by too small or too large cable, these reducers or enlargment are needed. These adapters are suitable for use in zones 1 and 2 as well as 21 and 22.They are only for Ex e enclosure. For Ex d housing on request. The screwing together several reductions is not allowed.

The following versions are available:

## Technical specifications Explosion protection

Ex II 2 G Ex e II Ex II 2 D Ex tD A21 IP66 Ambiente temperature -20° C to +70° C Protection IP66 Material Polyamid PA6 Certificate PTB 99 ATEX 3128X

| Reduces         |     |     |     |     |     |     |     |     |     |     |     |  |
|-----------------|-----|-----|-----|-----|-----|-----|-----|-----|-----|-----|-----|--|
| External thread | M50 | M50 | M40 | M40 | M32 | M32 | M25 | M25 | M20 | M20 | M16 |  |
| Internal thread | M40 | M32 | M32 | M25 | M25 | M20 | M20 | M16 | M16 | M12 | M12 |  |

| Enlargement     |     |     |     |     |  |  |  |  |  |  |
|-----------------|-----|-----|-----|-----|--|--|--|--|--|--|
| External thread | M32 | M25 | M20 | M16 |  |  |  |  |  |  |
| Internal thread | M40 | M32 | M25 | M29 |  |  |  |  |  |  |